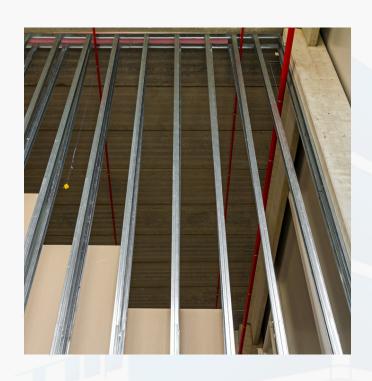

VELTECH produce steel framing solutions, manufacturing and distributing light gauge steel framing stud and track, high bay walling and continuous walling for the industries.

#### STUD AND TRACKS

Stud and tracks are supplied as cold rolled sections (C or U), we offer stud and track in various sizes, factory cut to length, and with the fastest response in the market actually.