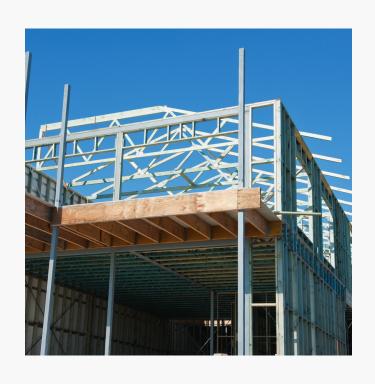

Load Bearing Framing

VELTECH have the ability to produce multi story buildings using load bearing system that incorporates all exterior walls, load bearing walls, floors and roof structures. All complete with comprehensive design and full structural calculations as per Florida applicable code of construction. Our detailing and engineering department will produce astonishing 3D drawings and shop drawings to ensure a perfect fabrication and erection of the Light gauge steel framing.