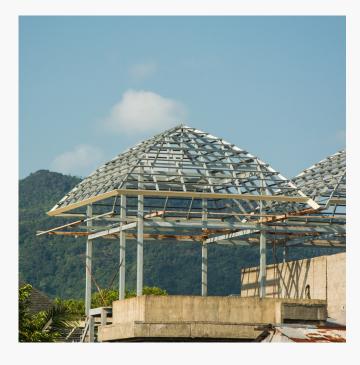

#### HIGH BAY WALLING

VELTECH have supplied numerous projects where our high bay walling is used to provide separating walls, basically all types of building can benefit from this technique when used to construct fast and cost-effective method of distributing spaces where height is a concern.

In this method of external or internal framing VELTECH uses prefabricated and shop assembled technology for skeletons, facias, or external structures to the main frame structure, typically hung on hanging supports or cleats. The main advantages of this type of system are to extend interior flooring space and to take out many lateral inconsistencies in slab or frame edge.

Light Gauge Modular Steel Framing Solutions

VELTECH have been providing light gauge steel framing products to the modular construction sector since 2011, our extensive experience in the steel fabrication market gave us very valuable experience to deliver cost-effective value engineered solutions for our clients. The light gauge steel framing meets the strictest tolerances and will be designed and rolled using state of the art technology. The experience of our engineering team will ensure and deliver cost savings without sacrifices on quality.