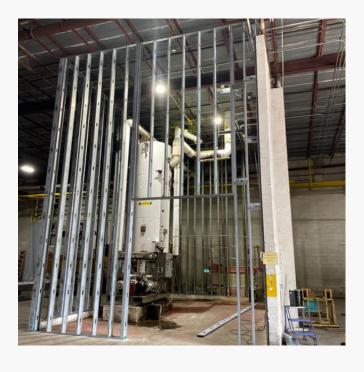

## INTERIOR AND STRUCTURAL METAL STUD FRAMING

VELTECH is a Highly experienced metal framing contractor and has been performing steel stud construction for many years with repetitive success

- Light gauge steel framing
- Metal Panel Installation
- Load Bearing Walls
- Curtain Walls
- Tall Interior Partitions
- Office Buildouts
- Ceilings steel framing

Load Bearing Framing

VELTECH have the ability to produce multi story buildings using load bearing system that incorporates all exterior walls, load bearing walls, floors and roof structures. All complete with comprehensive design and full structural calculations as per Florida applicable code of construction. Our detailing and engineering department will produce astonishing 3D drawings and shop drawings to ensure a perfect fabrication and erection of the Light gauge steel framing.