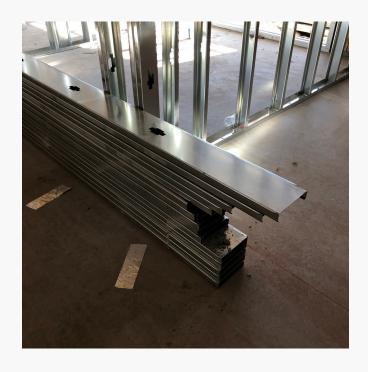

VELTECH produce steel framing solutions, manufacturing and distributing light gauge steel framing stud and track, high bay walling and continuous walling for the industries.

#### STUD AND TRACKS

Stud and tracks are supplied as cold rolled sections (C or U), we offer stud and track in various sizes, factory cut to length, and with the fastest response in the market actually.

Studs may have pre-punched service hollows at required positions at no extra charge. Track can be provided plain or slotted at client's or installer's choice.

VELTECH's adaptable structure permits rapid construction of walls to carry external casing and multifaceted design features. Finishes can be adjusted within the system engineering to ensure the finished system is appropriate for intended purpose.